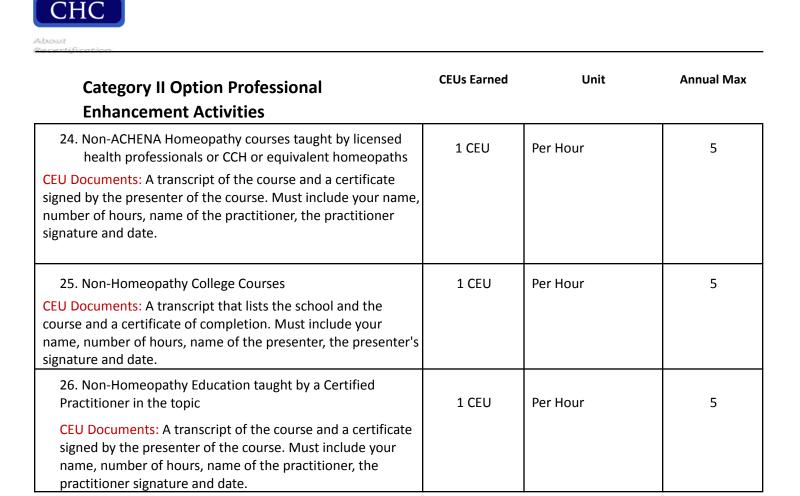

ature and date.              | 2 CEU | Per Hour    | - |
| 22. Homeopathy Study Group Participation<br>CEU Documents: A letter from the study group instructor stating<br>your name, number of hours of participation in the study group,<br>signature of leader and date. The letter must include your name,<br>number of hours of participation in the study group, instructor's<br>name, signature and date. | 1 CEU | Per Hour    | - |
| <ul> <li>23. Homeopathy Supervision or Mentoring<br/>(Homeopaths or Students of<br/>Homeopathy)</li> <li>CEU Documents: A student writes a letter that you supervised<br/>him/her/they for so many hours. Must include your name,<br/>number of hours, student's name, student's signature and date.</li> </ul>                                      | 2 CEU | Per Hour    | - |